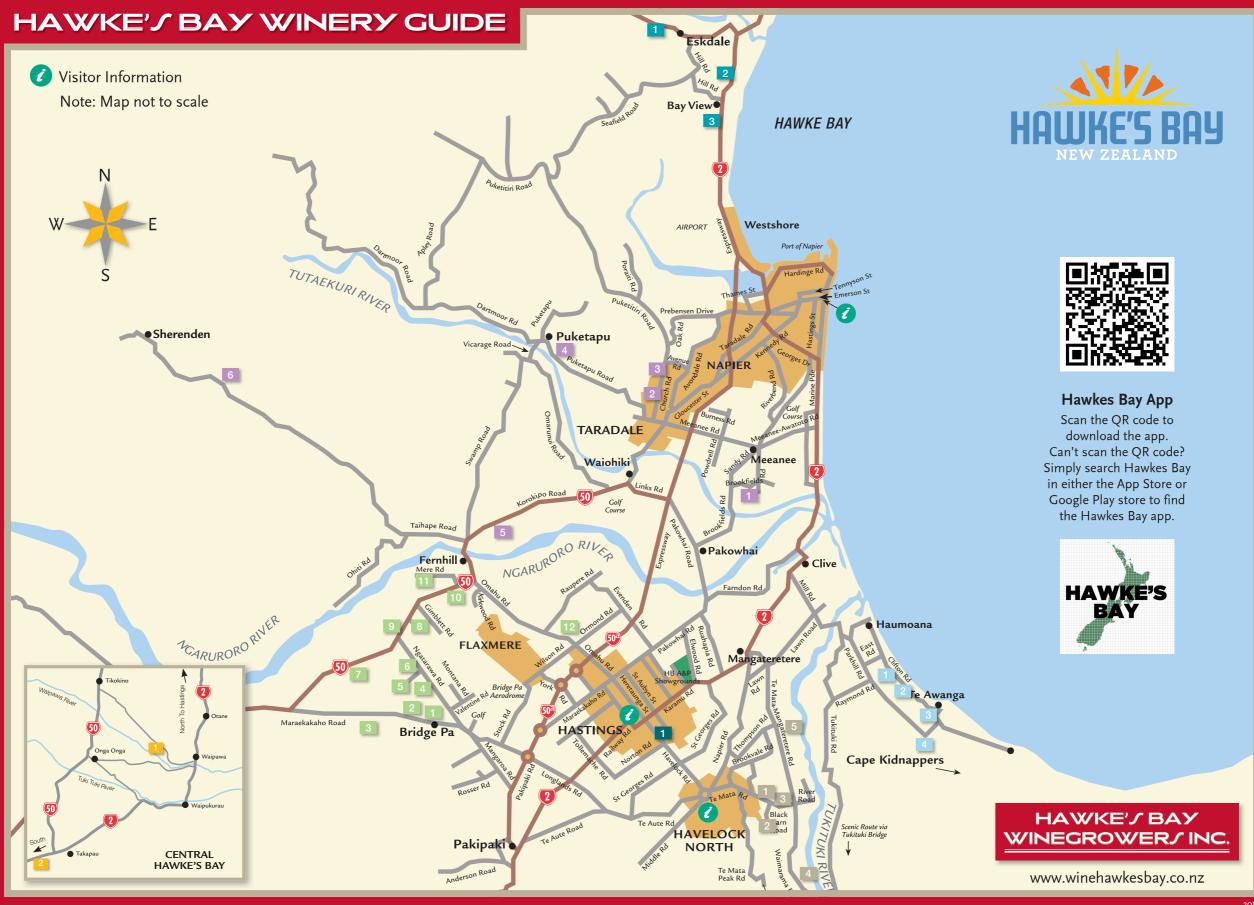

\*\* "

2543 State Highway 50, RD5, HASTINGS T: 06 650 4324

W: www.ashridgewines.co.nz Opening Hours:

Summer: 10am to 5pm daily Winter: 11am to 4pm daily Platters and light café food Cycle Hire onsite

# TE AWA

2375 SH 50, HASTINGS T: 06 872 7066 E: enquiries@teawa.com W: www.teawa.com Opening Hours:

Cellar Door: Mon to Sun 10am - 4pm Restaurant: Mon to Sun 11am - 3pm for lunch Closed Xmas Day, Boxing Day and New Year's Day Restaurant is open for weddings and functions

2396 SH 50, HASTINGS T: 06 879 7778 W: www.trinityhill.com Opening Hours:

Summer 7 days 10am to 6pm, Winter Wednesday to Saturday 11am to 4pm

o. UNISON VINEYARD & UNWINED CAFÉ

W: www.unisonvineyard.co.nz

Cellar Door: 10am to 5pm daily Café: 10am to 5pm daily but Fri & Sat till late (Booking

essential) Winter: Café & Cellar Door open.

Check the website for winter hours. Cycle Hire onsite

Unison

VINEYARD

121 Mere Road, HASTINGS T: 06 879 9610 W: www.stonecroft.co.nz **Opening Hours:** 

Summer: (Labour Weekend to Easter) Friday, Saturday, Sunday, 11am to 4pm Winter: By appointment

Platters available and picnickers welcome

2. PASK WINER

1133 Omahu Road, HASTINGS T: 06 879 7906 W: www.pask.co.nz

**Opening Hours:** 

Monday to Friday 10am to 5pm, Saturday 10am to 5pm, Sunday 11am to 4pm

### **HAVELOCK NORTH & SURROUNDS**

### RED BARREL VINEYARD

REDBARREL

T: 06 877 9400

265 Te Mata Road, HAVELOCK NORTH

W: www.redbarrel.co.nz Opening Hours:

Cellar Door: Friday, Saturday, Sunday 10am to 5pm Food available

## BLACK BARN VINEYARDS & BISTRO Black Barn Rd. RD12. HAVELOCK NORTH

T: o6 877 7985 W: www.blackbarn.com Opening Hours: Cellar Door: 7 days 10am to 5pm

Bistro:Lunch Wednesday to Sunday from Midday Dinner Fridays only from 6:30pm

Accommodation all year round

See website for Concerts & Farmers Market dates

Te MATA Opening Hours:

349 Te Mata Road, HAVELOCK NORTH T: o6 877 4399 E: wine@temata.co.nz W: www.temata.co.nz

Weekdays 9am to 5pm, Saturday 10am to 5pm, Sunday 11am to 4pm

5. ASKERNE VINEYARDS

267 Te Mata Mangateretere Road, HAVELOCK NORTH T: 06 877 2089 W: www.askerne.co.nz

253 Waimarama Road, HAVELOCK NORTH

Labour Weekend to Easter: Cellar Door: Daily 10am to 6pm

Opening Hours: Mid December to Easter Monday

T: 06 873 7126

Opening Hours:

W: www.craggvrange.com

CRAGGY RANGE Terrôir Restaurant: Lunch Daily Dinner Monday to Saturday

Open 7 days 10am to 5pm Rest of the year open 11am to 5pm. Weekends only Closed Xmas Day, Boxing Day, New Years Day,

Good Friday and ANZAC Day

### TE AWANGA

**BEACH** HOUSE

ASKERNE

50 Clifton Road, TE AWANGA T: 06 875 0499 W. www heachhouse co nz Opening Hours:

Summer Weekends and Public Holidays

(Labour Weekend til Easter) 11am to 5pm Tasting also at Roosters Brewhouse, 1470 Omahu Road,

Hastings. Monday to Saturday

T: o6 872 6060

E: reception@elephanthill.co.nz W: www.elephanthill.co.nz

Opening Hours:

Cellar Door: Open 7 Days Summer: October to April, 11am to 5pm

Winter: April to September, 11am to 4pm Restaurant: Summer, October to April, 7 days, lunch

and dinner from midday

Winter: April to September, 7 days for lunch from

midday, Thursday to Saturday for dinner

CLEARVIEW

194 Clifton Road, TE AWANGA T: 06 875 0150

W: www.clearviewestate.co.nz Opening Hours:

Summer 7 days 10am to 5pm

Winter Thursday, Friday, Monday 11am to 4pm,

## 376 Parkhill Road, TE AWANGA

T: 06 875 0553 W: www.rmwines.co.nz

Opening Hours:

Summer: 11am to 5pm Wednesday to Monday (Closed Tuesdays)

Platters available, Picnic friendly, Accommodation all year round, Sunday Sessions once a month Nov-April. Check website for details

## 1. LIME ROCK WINES

WINES

601 Tikokino Road, Waipawa, CENTRAL HAWKE'S BAY T: o6 857 8247 W: www.limerock.co.nz

Opening Hours:

Summer Weekends: October to February 11am to 4pm

Other times please phone; check website for details & news

### 2. JUNCTION WINES

Junction of SH2 & SH50, Takapau Plains,

CENTRAL HAWKE'S BAY

T: 06 855 8321 or 027 445 5245 W: www.iunctionwines.co.nz

Open most afternoons, please phone ahead to avoid

disappointment Taste a number of award winning boutique wines

NGATARAWA

T: 06 874 9409

Light platters available during summer.

Opening Hours:

Large groups all to book please

## **CENTRAL HASTINGS**

1. VIDAL WINERY AND RESTAURANT

VIDAL

**西料**州

Dinner - Thurs, Fri, Sat 6pm till late

Cellar Door & Restaurant closed Public Holidays

## 2. ESK VALLEY ESTATE

LINDEN

745 Main Road, Bay View, NAPIER T: 06 872 7430

Opening Hours:

Winter: June - August 10am to 4:30pm, Monday to Saturday

CRAB FARM WINERY

511 Main North Road, Bay View, NAPIER T: o6 836 6678

W: www.crabfarmwinery.co.nz

Cellar Door: Thursday to Sunday, 10am to 5pm Restaurant: Thursday to Sunday, 12pm to 3pm

### Dinner every Friday night **TARADALE & SURROUNDS**

## 1. BROOKFIELDS VINEYARDS

376 Brookfields Road, Meeanee, NAPIER T: 06 834 4615

W: www.brookfieldsvineyards.co.nz Opening Hours:

Tasting: 10am to 4pm daily Restaurant: Functions by appointment 2. CHURCH ROAD WINERY

> 150 Church Road, Taradale, NAPIER T: 06 833 8225

W: www.churchroad.co.nz Opening Hours: Summer (Oct to Apr) 10am to 5pm

Winter (May to Sep) 10:30am to 4pm Winery & Museum Tour: Daily 11am & 2pm - Bookings

recommended Behind the Scenes Sensory Experience: Daily 11am Bookings essential

## Platters & Cheeseboards available . MISSION ESTATE WINERY

MISSION

ESTATE WINERY

**CHURCH** 

ROAD°

198 Church Road, Taradale, NAPIER T: 06 845 9350 W: www.missionestate.co.nz

Opening Hours: Restaurant: Open 7 days, 10am until late

Cellar Door: Monday to Saturday 9am to 5pm, Sunday 10am to 4:30pm Historic Tour: Daily, 10:30am and 2pm

530 Puketapu Road, Taradale, NAPIER

T: 06 844 8269 W: www.moanapark.co.nz

Opening Hours: 7 days a week, 10am to 5pm Summer, 10am to 4pm Winter

Visitors are welcome to bring a picnic . CROSSROADS WINER

## 

MOANA PARI

1747 Korokipo Road, SH50, Fernhill, NAPIER T: o6 879 9737 W: www.crossroadswines.co.nz

Opening Hours: Monday to Sunday 11am to 4:30pm, (Closed on Public Holidays) Winter closed on Sunday

CROSSROADS

## 1426 Taihape Road, SHERENDEN

W: www.delaterre.co.nz Opening Hours:

Cellar Door: Summer hours: 10am to 5pm Weekends and Public Holidays. Other times by appointment

913 St Aubyn Street East, HASTINGS

T: 06 872 7440 W: www.vidal.co.nz

Opening Hours: Cellar Door: 10am to 5pm Mon to Sat

11am to 4pm Sundays Restaurant: 11:30am til late Mon to Sat

11:30am to 4pm Sundays (last orders at 3pm) Bookings essential

WEST OF HASTINGS

**ABBEY CELLARS WINERY & BREWERY** 1769 Maraekakaho Road, Bridge Pa, HASTINGS

> T: 06 879 6171 W: www.abbevcellars.com

Opening Hours: Summer: Daily 10:30am to 5pm (1st October to Easter) Winter: Friday, Saturday & Public Holidays 11am to 4:30pm. Closed Xmas Day, Good Friday Open Anzac Day from 1pm Craft beer & cheese platters available

1829 Maraekakaho Road, Bridge Pa, HASTINGS T: o6 879 6752

W: www.alphadomus.co.nz Opening Hours:

Easter Sunday & ANZAC Day

Summer: 10am to 5pm daily (1 October to the first weekend in June) Closed Christmas & Boxing Days, Good Friday,

Winter Closed - June, July, August, September

2016 Maraekakaho Road, RD1, HASTINGS

T: 06 879 4830 E: anne@sileni.co.nz

W· www sileni co nz

Opening Hours: Summer: October to April. 7 days 10am to 5pm Winter: April to October, Wednesday to Sunday, 10am

Gourmet Cheese Platters / Tea, Coffee, available. Visit our large Gourmet Food and Gift Shop. Voted Best Cellar Door 2010, 2012, 2013

Orton Catering @ Sileni Estates: private events

## T: 06 877 9034

HAWKES RIDGE

217 Ngatarawa Road, Bridge Pa, HASTINGS

T: o6 879 9355 W: www.trianglecellars.co.nz

Opening Hours: Summer Hours: Friday, Saturday, Sunday 11am to 5pm from Labour Weekend to Easter Monday

Open Daily from Boxing Day to End of January.

## Gourmet Food Available. We are available for functions IGATARAWA AND FARMGATE WINES

305 Ngatarawa Road, Bridge Pa, HASTINGS T: o6 879 7603 W: www.ngatarawa.co.nz

Summer 10am to 5pm daily, (Labour Weekend to Easter) Winter 11am to 4pm daily (Easter to Labour Weekend) Closed Xmas & Boxing Days, Good Friday & Anzac Day (25th April) morning

W: www.salvare.co.nz

Opening Hours:

Daily: September to April 10am to 5pm

403 Ngatarawa Road, Bridge Pa, HASTINGS

May to August 10am to 4pm most days - call to confirm

BLACK BARN

3. TE MATA ESTATE

Summer (Labour Weekend to Queen's Birthday) Winter (Queen's Birthday to Labour Weekend) Weekdays 9am-5pm, Saturday 10am-5pm

86 Clifton Road TF AWANGA

**CENTRAL HAWKE'S BAY** 

LIME ROCK

Opening Hours:

DE LA TERRE WINES

T: 06 874 3224 E: sales@delaterre.co.nz

Platters available

## 1. LINDEN ESTATE WINERY & RESTAURANT

347 SH5, Eskdale, NAPIER

T: o6 836 68o6 W: www.lindenestatewinerv.co.nz Opening Hours:

Cellar Door: 7 days 11am to 5pm Restaurant: Lunch - Wednesday to Sunday 11am to 3pm

Bookings: 06 650 DINE

Group tours by appointment

W: www.eskvallev.co.nz

Summer: Daily 10am to 5pm

Closed Sundays in June, July and August

**Opening Hours:** 

\*\* "

ALPHA DOMUS